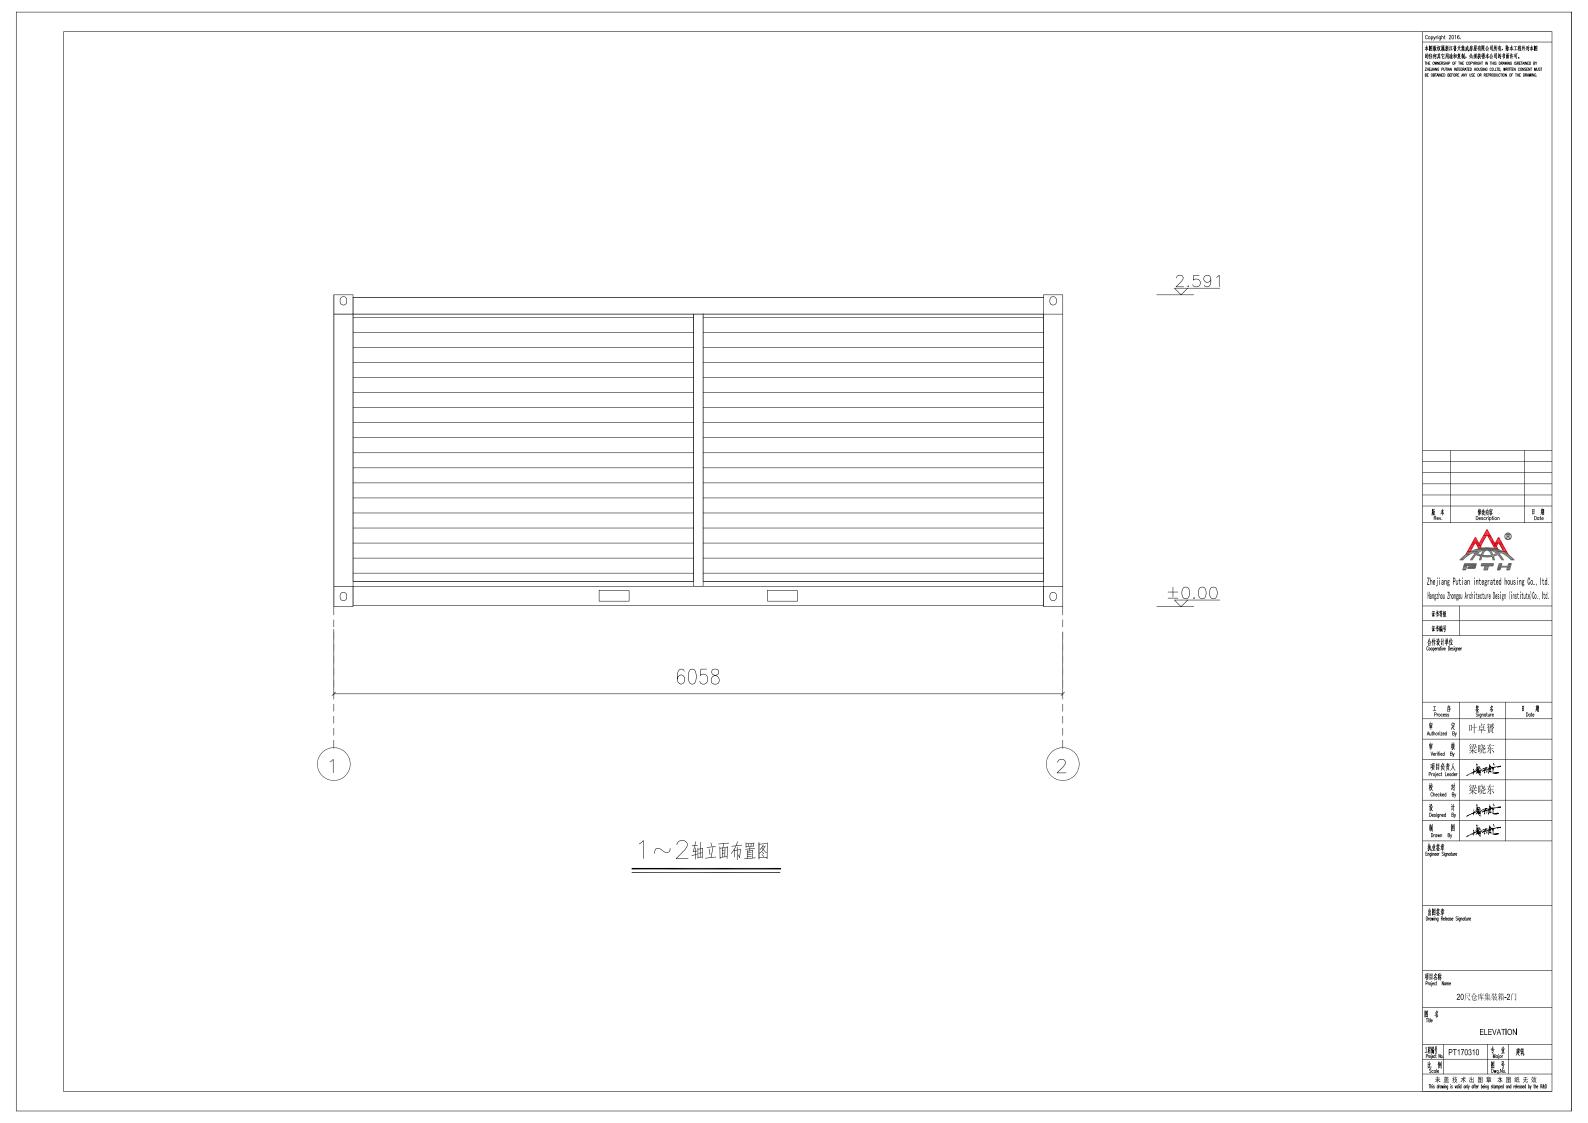

平面布置图

D2 手动彩钢卷帘门: 宽2835mm\*高2300mm, 橙色

墙板 75mmEPS夹芯板,双面0.45mm彩钢板(白灰色),EPS密度12kg/m²

内墙板 50mmEPS夹芯板,双面0.45mm彩钢板(白灰色),EPS密度12kg/m²

地板 水泥纤维板+PVC地板

ATM版权展浙江普天集成房居有限公司所有,除本工程外对本题 的任何某艺成是本度集,必须获得本公司的书面诉写。 THE OMINISHIP OF THE COPPINGHT IN THIS DRAWING SECTIONED BY SECTIONAL PURPOSE INTERNATION COLITION WITH SECTION OF THE OFFICIAL PROPERTY OFF 修改内容 Description Zhejiang Putian integrated housing Co., Itd. Hangzhou Zhongpu Architecture Design (institute)Co., ltd. 证书编号 合作设计单位 Cooperative Designer I 序 名 Signature 审 定 叶卓贇 ♥ 核 梁晓东 项目负责人 Project Leader 校 对 Checked By By 计Designed By 是不能正 By 是 是 Engineer Signature 出图签章 Drawing Release Signature 项目名称 Project Name 20尺仓库集装箱-2门 