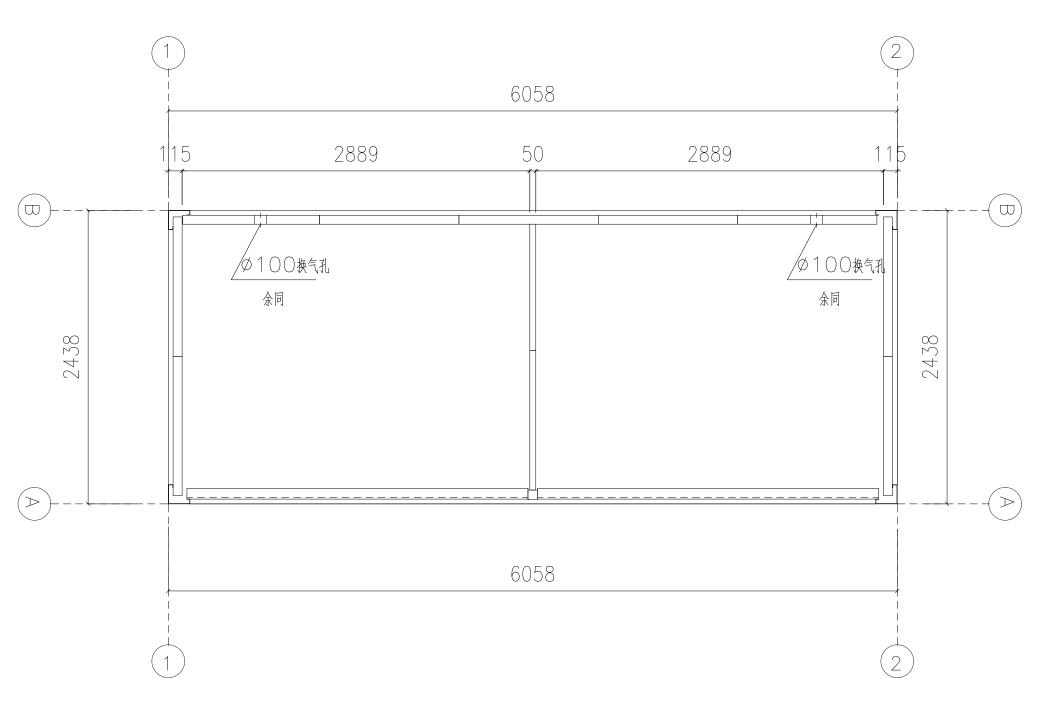

平面布置图

D2 手动彩钢卷帘门: 宽2835mm\*高2300mm, 橙色

墙板 75mmEPS夹芯板,双面0.45mm彩钢板(白灰色),EPS密度12kg/m²

内墙板 50mmEPS夹芯板,双面0.45mm彩钢板(白灰色),EPS密度12kg/m²

地板 水泥纤维板+PVC地板

ATM版权展浙江普天集成房居有限公司所有,除本工程外对本题 的任何某艺成是本度集,必须获得本公司的书面诉写。 THE OMINISHIP OF THE COPPINGHT IN THIS DRAWING SECTIONED BY SECTIONAL PURPOSE INTERNATION COLITION WITH SECTION OF THE OFFICIAL PROPERTY OFF 修改内容 Description Zhejiang Putian integrated housing Co., Itd. Hangzhou Zhongpu Architecture Design (institute)Co., ltd. 证书编号 合作设计单位 Cooperative Designer I 序 名 Signature 审 定 叶卓贇 ♥ 核 梁晓东 项目负责人 Project Leader 校 对 Checked By By 计Designed By 是不能正 By 是 是 Engineer Signature 出图签章 Drawing Release Signature 项目名称 Project Name 20尺仓库集装箱-2门 