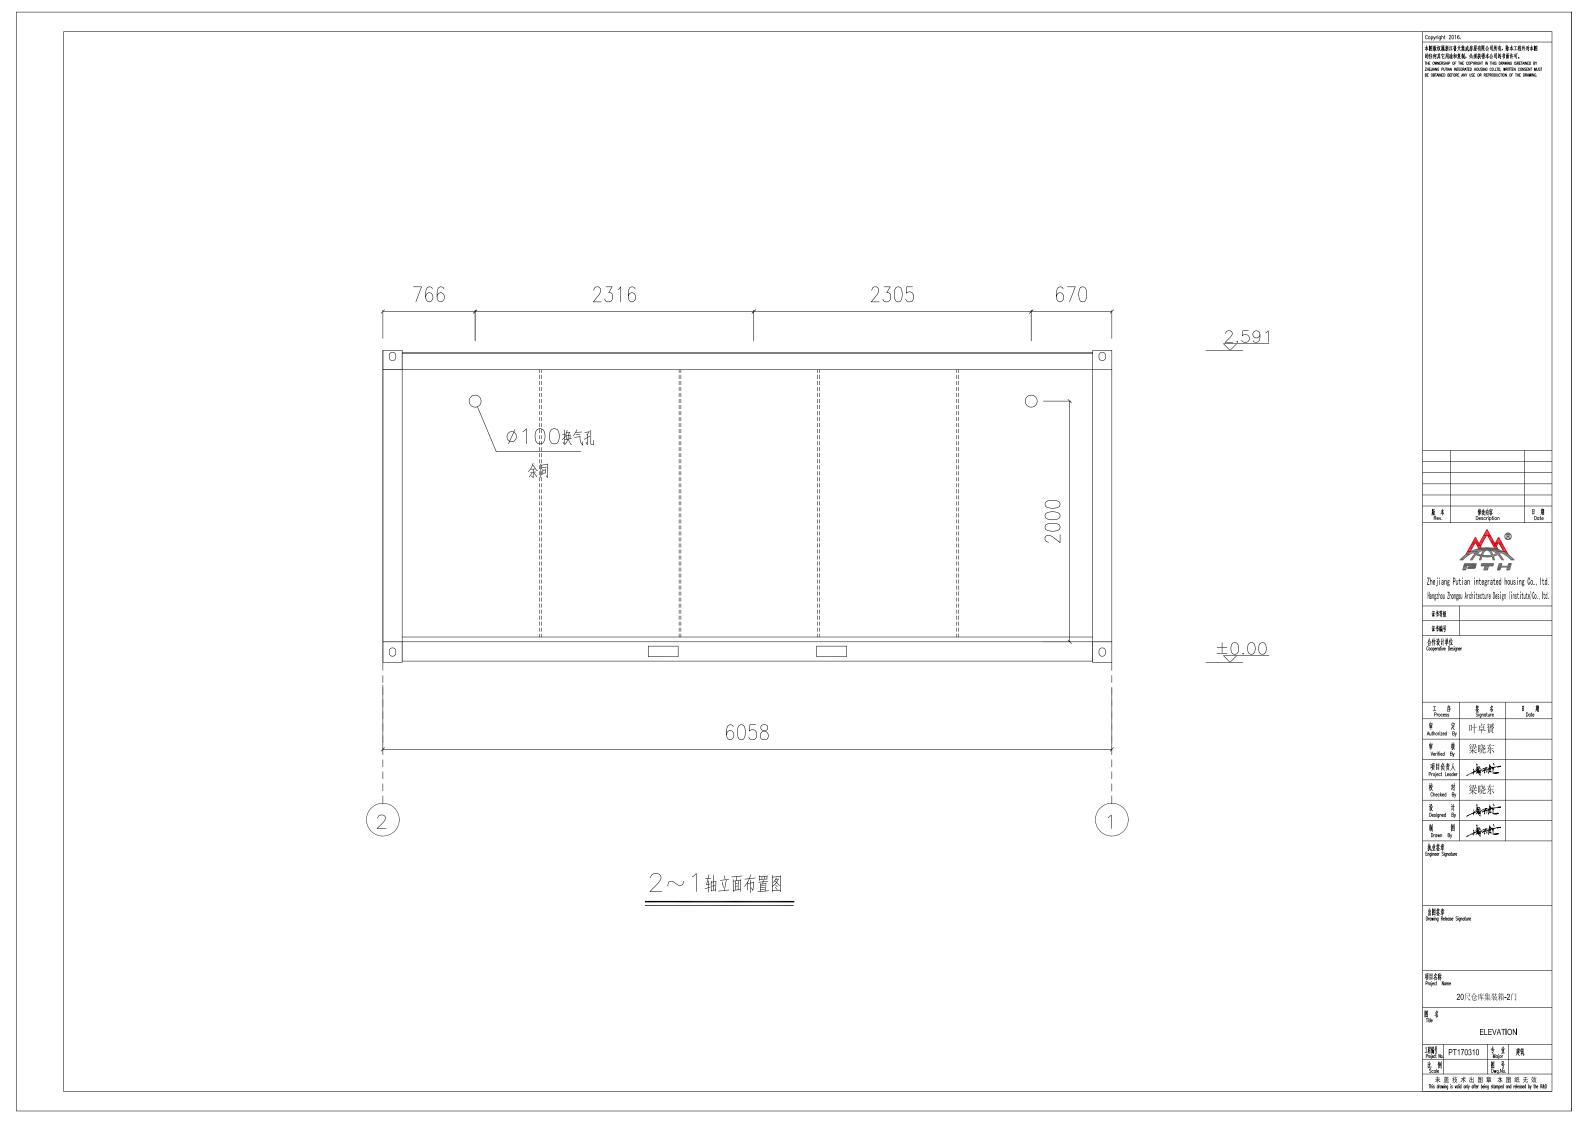

平面布置图

D2 手动彩钢卷帘门: 宽2835mm\*高2300mm, 橙色

墙板 75mmEPS夹芯板,双面0.45mm彩钢板(白灰色),EPS密度12kg/m²

内墙板 50mmEPS夹芯板,双面0.45mm彩钢板(白灰色),EPS密度12kg/m²

地板 水泥纤维板+PVC地板

ATM版权展浙江普天集成房居有限公司所有,除本工程外对本题 的任何某艺成是本度集,必须获得本公司的书面诉写。 THE OMINISHIP OF THE COPPINGHT IN THIS DRAWING SECTIONED BY SECTIONAL PURPOSE INTERNATION COLITION WITH SECTION OF THE OFFICIAL PROPERTY OFF 修改内容 Description Zhejiang Putian integrated housing Co., Itd. Hangzhou Zhongpu Architecture Design (institute)Co., ltd. 证书编号 合作设计单位 Cooperative Designer I 序 名 Signature 审 定 叶卓贇 ♥ 核 梁晓东 项目负责人 Project Leader 校 对 Checked By By 计Designed By 是不能正 By 是 是 Engineer Signature 出图签章 Drawing Release Signature 项目名称 Project Name 20尺仓库集装箱-2门 